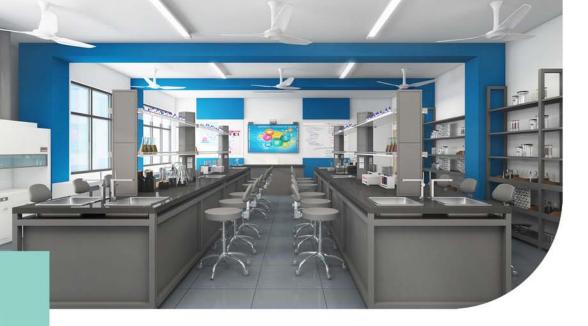

#### PHYSICS LAB

- Spacious Physics laboratories, which provide the students with the practical experience and knowledge.
- Most of the experiments prescribed for PUC are demonstrated through animated computer programmes, developed by our own competitive members of the faculty.
- Special emphasis on experiential learning.
- The lab is equipped with all the equipments to carry out the experiments prescribed in the syllabus by the PU Board.

#### **CHEMISTRY LAB**

 Well-planned infrastructure with ample light and air circulation

- The labs are upgraded with the latest equipment, taking into consideration the advanced subjects and techniques that are relevant for the day.
- Knowledgeable laboratory staff which provides individual attention to the students in both theory and practical classes.
- Exclusive mapping of each experiment with specific chapters of the curriculum for a better understanding of the subject.

#### **BIOLOGY LAB**

- Well-ventilated and spacious Ample seating and equal opportunities for all students
- Quality instruments for experimenting such as Microscopes, Audio-visual aids, Lab specimens for observations etc.

#### **ELECTRONICS LAB**

- Electronics has an independent lab with all the required instruments.
- Projects in the subject are also given & under the guidance of the lecturer, the students take up the work.
- The equipments are updated on a regular basis.