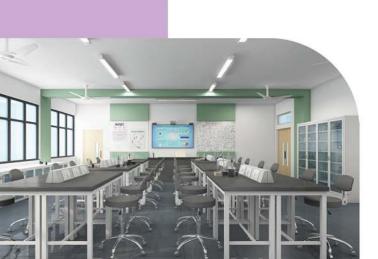

#### CLASS ROOMS / LECTURE HALLS

Well ventilated, lighted and spacious class rooms equipped with Broadcasting system to facilitate easy interaction between Lecturer and students.

All Lecture halls equipped with smart interactive Digital system facility for teaching along with vast database of contents related to the subject, it helps in clear and indepth understanding of the subject.