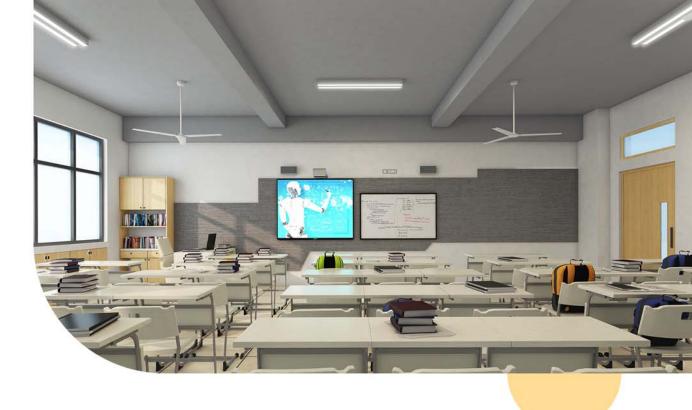

#### CLASS ROOMS / LECTURE HALLS

Well ventilated, lighted and spacious class rooms equipped with Broadcasting system to facilitate easy interaction between Lecturer and students.

All Lecture halls equipped with smart interactive Digital system facility for teaching along with vast database of contents related to the subject, it helps in clear and indepth understanding of the subject.