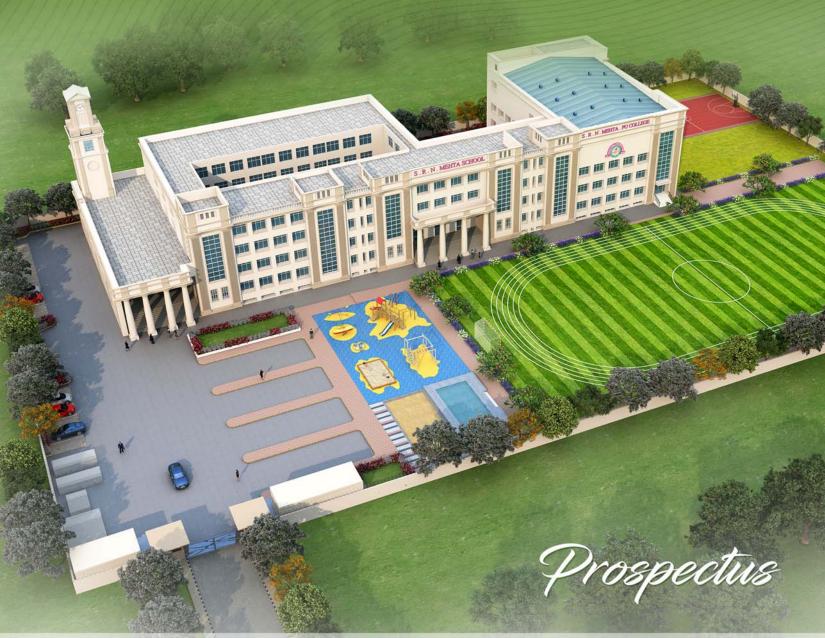

#### **OUR INFRASTRUCTURE**

A sprawling 7.2 Acre Lush green COLLEGE is surrounded by trees, around the campus with Pollution free living and serene atmosphere for effective learning with successful outcome of learning, well designed, equipped, sustained and built in facilities are provided in each of the spacious floors with RO Drinking water.