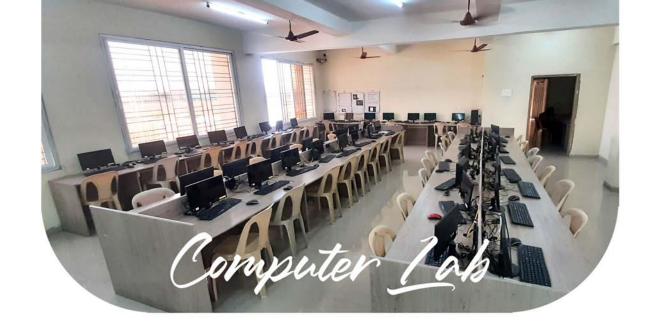

#### **COMPUTER LAB**

- Computer education is an integral part of the curriculum at The SRNM PUC.
- Students are trained to learn the latest software applications and programming languages.
- All the laboratories are provided with a high end configuration system.
- A well-established computer lab with audio-visual enhancements, branded PCs with internet connection Supported by guide for up-to-date tech knowledge.