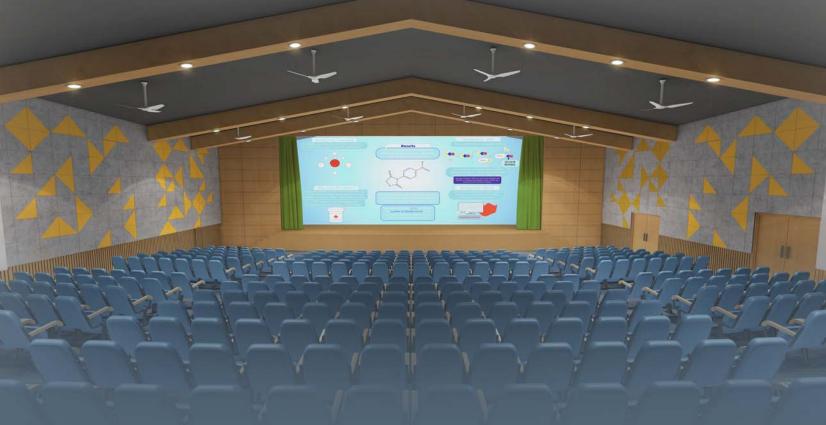

#### **AUDITORIUM**

- The large multipurpose auditorium occupies an entire wing of the 3rd floor of the college building with a capacity for seating 600 persons.
- This auditorium is one of the largest in an educational institution in the city.
- The auditorium boasts of high-end equipment for sound and video.
- It also has facilities for video-conferencing and live media streaming.