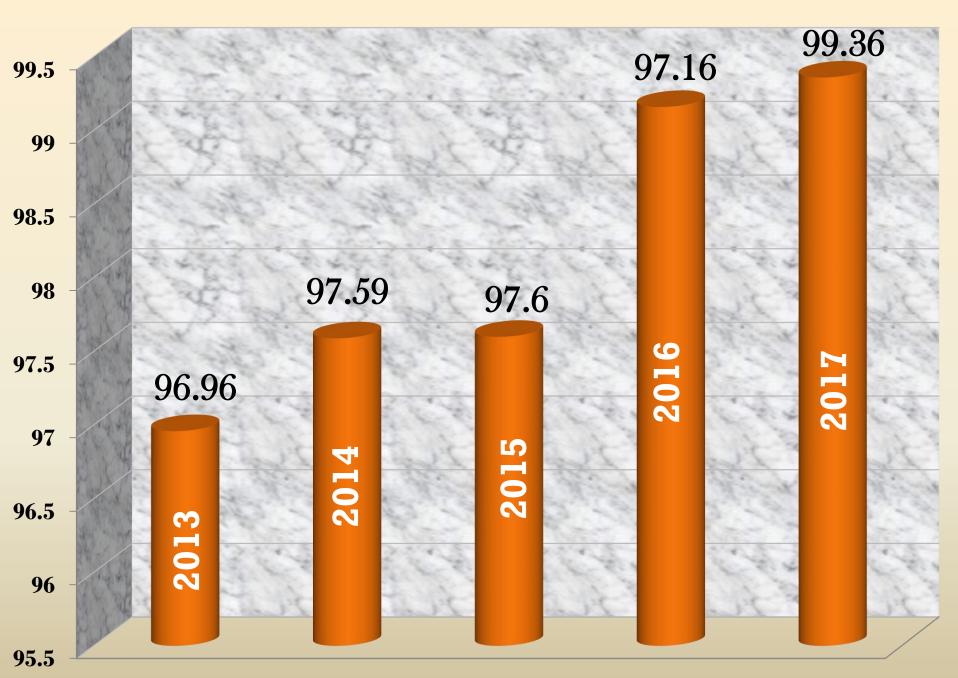

| Distinction | 85 | 100% to 85% | 85  |
|-------------|----|-------------|-----|
|             |    |             |     |
| First Class | 33 | 60% to 85%  | 33  |
| Second      | 9  |             |     |
| Class       |    | 50% to 60%  | 9   |
| Pass        | 2  | 35% to 50%  | 2   |
| Total       |    |             | 131 |



### **TOPPERS OF SRN MEHTA** SCHOOL 2017-18

A positive attitude causes a chain reaction of positive thoughts, events and outcomes. It is a catalyst and it sparks extraordinary results. **CONGRATULATIONS! TO ALL TH E TOPPERS** 



Bhavan H Kulkarni



Akhilesh Desai







Bhagyavashree C.B Bhavani M. N Suvarna M R Bhuvana N



Prasad P N



VARSHINI MANE PANCHAKSHARI S



Prajwal K Pati



**Sumeet V M** 



HARSHA NANDITA

#### **GROWTH CHART OF SSLC RESULTS**