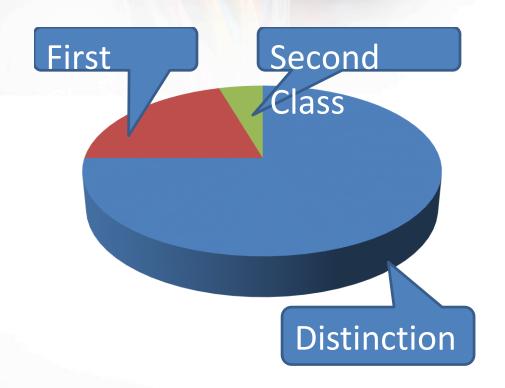

# SSLC BOARD EXAMINATION Results Summary 2017-18

| Distinction | 85 | 100% to 85% | 85  |
|-------------|----|-------------|-----|
|             |    |             |     |
| First Class | 33 | 60% to 85%  | 33  |
| Second      | 9  |             |     |
| Class       |    | 50% to 60%  | 9   |
| Pass        | 2  | 35% to 50%  | 2   |
| Total       |    |             | 131 |